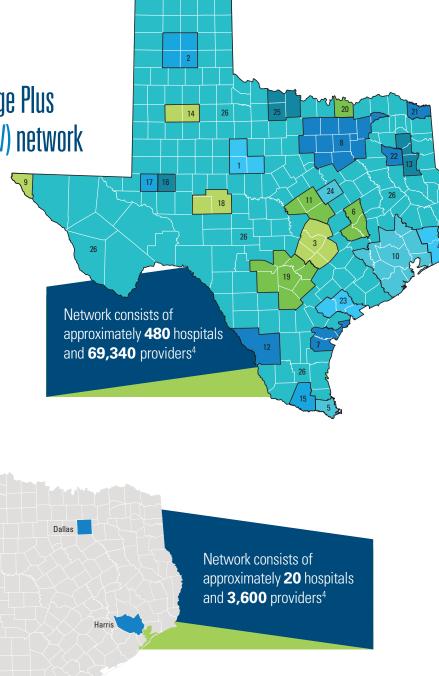

# Blue Advantage HMO and Blue Advantage Plus plans on the Blue Advantage HMO™ (BAV) network

- Featuring *statewide* networks
- On and Off Marketplace
- Metallic Plans: Bronze, Silver, Gold

# MyBlue Health™ (BFT)

- Network in Dallas and Harris counties
- On and Off Marketplace
- Metallic Plans: Bronze, Silver, Gold

4Estimates as of 9/1/2019

NOT FOR DISTRIBUTION TO BENEFICIARIES, MEMBERS, OR PROSPECTS