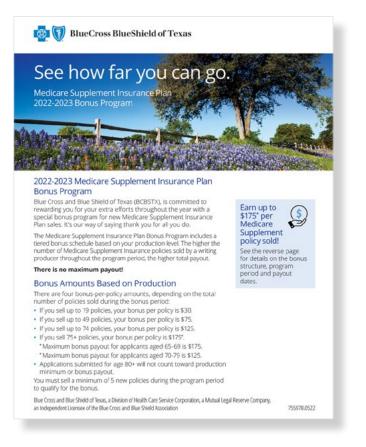

## Bonuses, Incentives & Promotions

You could earn a bonus of up to \$175 for each new policy sold through our Medicare Supplement Insurance Plan 2022–2023 Bonus Program. **Download** 

If you complete your AHIP and HCSC certification between 7/1 and 10/1, and sell a minimum of 10 new MAPD or PDP policies during AEP, then you will receive a coupon code to cover the cost of next year's certification. **Download** 