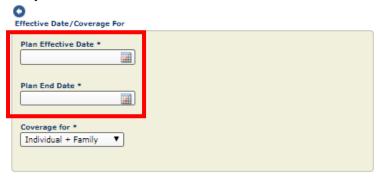

Select your requested SBC and click "Next".

**Step 4**: Identify the required plan effective dates. Click "Next".

**Step 5**: Review the proof carefully. Check to make sure the correct effective dates are populated on page 1 of the PDF in the upper right corner.