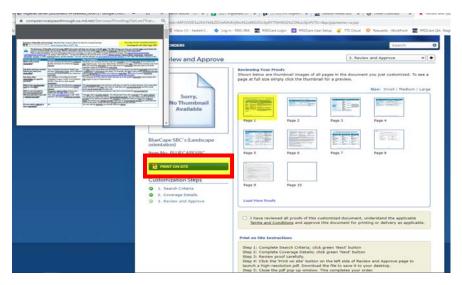

Select your requested SBC and click "Next".

**Step 4**: Identify the required plan effective dates. Click "Next".

**Step 5**: Review the proof carefully. Check to make sure the correct effective dates are populated on page 1 of the PDF in the upper right corner.

Click the "Print on Site" button. This allows you to download and save the SBC.

**Step 6**: Close the PDF pop-up window to complete your order.