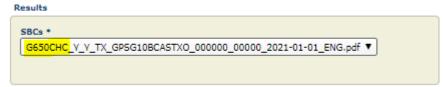

If the seven-digit Plan ID was not included in the search, a full list of 2021 small group benefit plans will appear, under the "Results" drop down tab. Refer to the **beginning** of the search results to see the Plan ID (sample highlighted below)

Select your requested SBC and click "Next".

**Step 4**: Identify the required plan effective dates. Click "Next".

**Step 5**: Review the proof carefully. Check to make sure the correct effective dates are populated on page 1 of the PDF in the upper right corner.