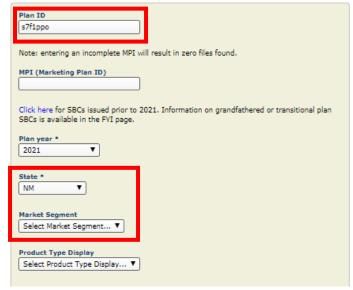

# Featured Items Sort By: Item Description Now: 8 Page: 1 Item Description Your Item BlueCape SBC's (Landscape orientation) BLUECAPESBC

**Step 2**: While not a required field, it is **HIGHLY RECOMMENDED** to add the seven-digit Plan ID at the top of the page.

- Identify your State AND Market Segment
- Click "Search"

Please Note: English is the only available "Language" at this time. Spanish SBCs will be available soon.

**UPDATED! Step 3**: Available SBCs will appear under the "Results" section of the same page.

If the seven-digit Plan ID was not included in the search, a full list of 2021 small group benefit plans will appear, under the "Results" drop down tab. Refer to the **beginning** of the search results to see the Plan ID (sample highlighted below)